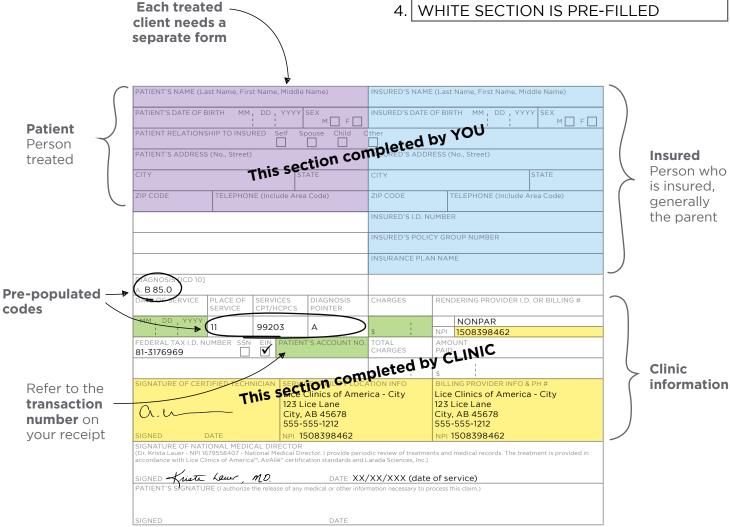

## MEDICAL CODES HAVE BEEN PREFILLED

The Lice Clinics of America Health Insurance Claim Form is pre-populated with the necessary codes including the location of service code (11), diagnosis code (B85.0) and the treatment code (99203). Other sections of the claim form will need to be customized using the easy fill PDF.

## HOW TO FILL OUT THE FORM

- 1. YELLOW SECTION: FILLED BY CLINIC
- 2. PURPLE AND BLUE SECTIONS: COMPLETED BY YOU

Patient (purple) Insured (aqua)

- 3. CLIENT FILLS OUT AFTER TREATMENT
- WHITE SECTION IS PRE-FILLED